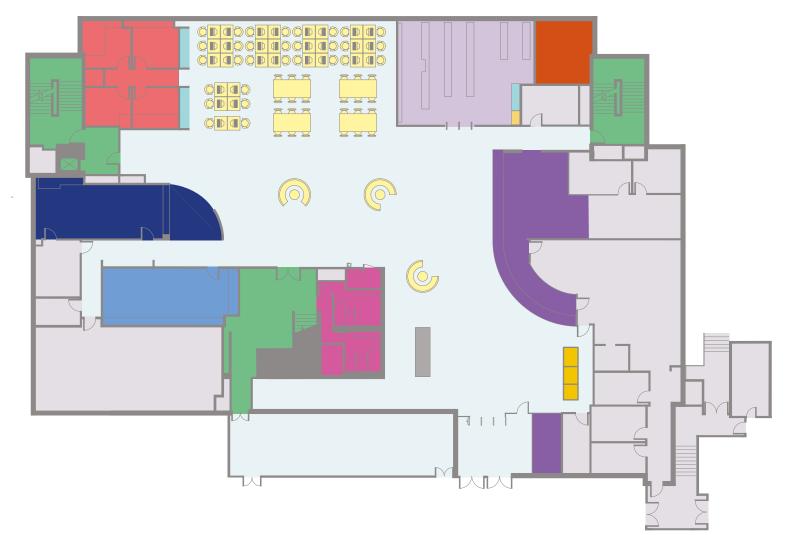

# Level 2: Enquiry

#### Facilities

- Stairs/Lifts
- Toilets
- Information Centre Reception
- Self Issues/Self Return
- Print/Photocopy
- Open and Group Study Area
- Maker Space
- Disability Team Rooms
- Archive
- Catalogue Terminals
- Well-being Space

#### Loan Types

Short Loan