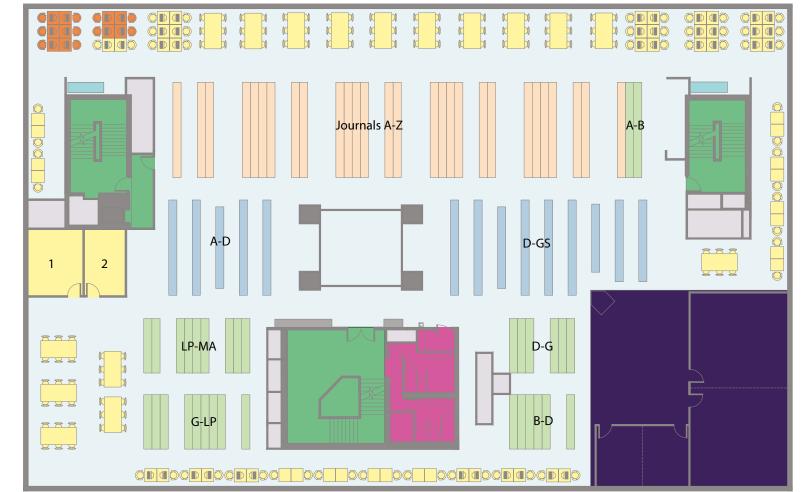

# Level 3: Quiet study

#### **Facilities**

- Stairs/Lifts
- Toilets
- Print/Photocopy
- Open and Group Study Area
- Catalogue Terminals
- Postgraduate Research Zone
- Dual Moniter PCs

#### Loan Types

- Popular Loan
- Long Loan
- Journals