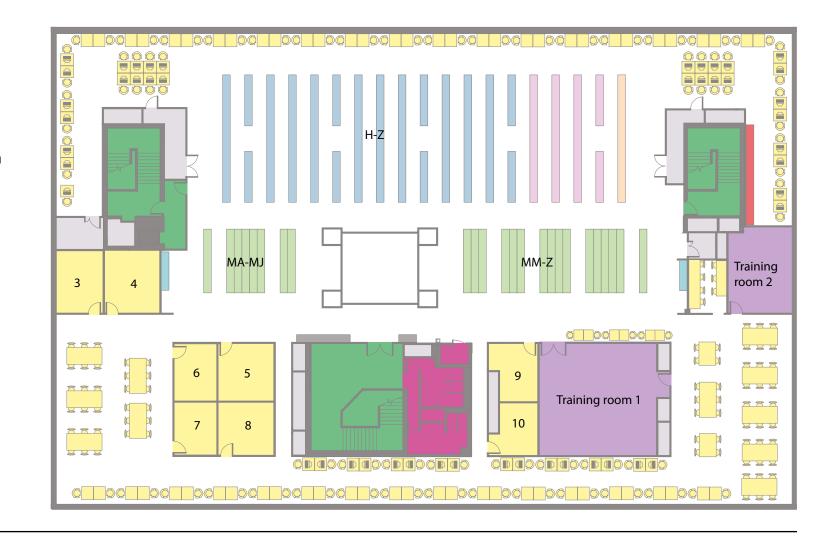

# Level 4: Silent study

#### **Facilities**

- Stairs/Lifts
- Toilets
- Training Rooms
- Print/Photocopy
- Open and Group Study Area
- Catalogue Terminals

#### **Loan Types**

- Popular Loan
- Long Loan
- Quarto/Pamphlets
- Statistics/Reference
- Abstracts